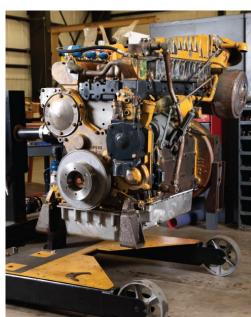

3306TA engine in WPI's Houston Reman Center

Pearce Power Solutions™ is WPI's CAT® Parts Aftermarket Brand.

We provide costeffective solutions to maintain and optimize your Caterpillar engines.

WPI is committed to maximizing productivity and uptime by collaborating with OEMs and the most renowned names in after-market parts manufacturing.