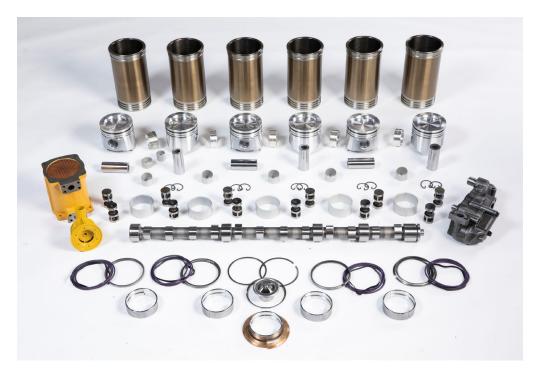

## Caterpillar 3300 & 3400 Series Kits

3300 – 4- & 6-Cylinder Engines | 3400-6, 8-, & 12-Cylinder Engines

PPS provides Caterpillar 3300 and 3400 Series overhaul components that are manufactured to OE specifications by OE manufacturers. Our top priority is to deliver solutions that meet the needs of our customers.

One example is our state-of-theart packaging. Each kit is packaged in a custom container sized for optimal usage.

We use CNC-formed foam layers to transport and stage each component securely. The components are packaged logically, from top to bottom, to flow efficiently with typical overhaul work scopes. The containers are marked with corresponding part numbers and are palletized for safe handling.