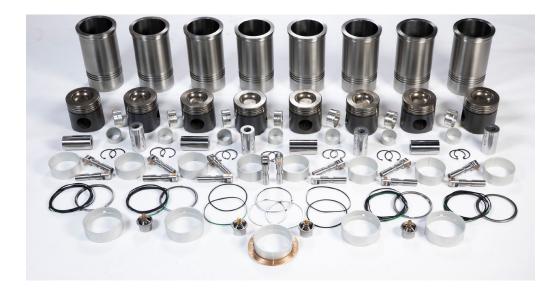

## **Caterpillar 3500 Series Kit**

8, 12, 16, 20 Cylinder Engines

PPS provides Caterpillar 3500 Series overhaul components that are manufactured to OE specifications by OE manufacturers. Our top priority is to deliver solutions that meet the needs of our customers.

One example is our state-of-theart packaging. Each kit is packaged in a custom container sized for optimal usage.

We use CNC-formed foam layers to transport and stage each component securely. The components are packaged logically, from top to bottom, to flow efficiently with typical overhaul work scopes. The containers are marked with corresponding part numbers and are palletized for safe handling.