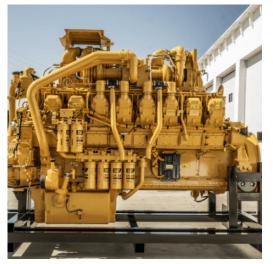

3500 engine in WPI's Houston Reman Center

Pearce Power Solutions™ is WPI's CAT® Parts Aftermarket Brand.

We provide costeffective solutions to maintain and optimize your Caterpillar engines.

WPI is committed to maximizing productivity and uptime by collaborating with OEMs and the most renowned names in after-market parts manufacturing.