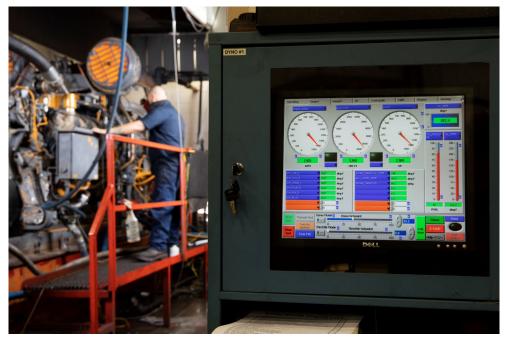

## **Full Service & Rebuilds**

3300, 3400, 3500, and 3600 Series Engines

3516 JEF on Dyno

Pearce Power Solutions offers custom overhauls by a team of Tier 1 service technicians.

Whether performed in the field or in one of our strategically located service centers, you can expect high-quality service.

In case of time constraints, PPS can provide access to a vast inventory of exchange engines. We can provide all engine models within the 3300, 3400, 3500, and 3600 natural gas series.

Overhauls performed in our Houston Reman Center and Spruce Grove Service Center are tested on in-house dynamometers.

Results of all dyno tests are recorded, and customers are provided with corresponding reports.

Pearce Power Solutions<sup>™</sup> is WPI's CAT® Parts Aftermarket Brand.

We provide costeffective solutions to maintain and optimize your Caterpillar® engines.