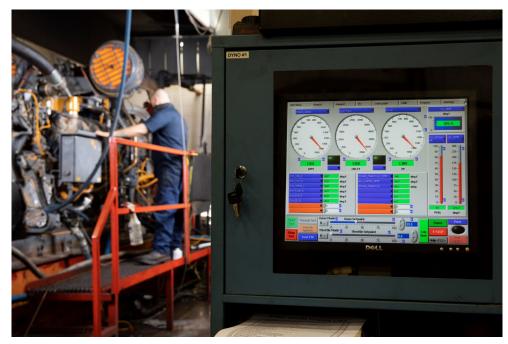

In case of time constraints, PPS can provide access to a vast inventory of exchange engines. We can provide all engine models within the 3300, 3400, 3500, and 3600 natural gas series.

Overhauls performed in our Houston Reman Center and Spruce Grove Service Center are tested on in-house dynamometers.

Results of all dyno tests are recorded, and customers are provided with corresponding reports.

Pearce Power Solutions™ is WPI's CAT® Parts Aftermarket Brand.

We provide costeffective solutions to maintain and optimize your Caterpillar® engines.