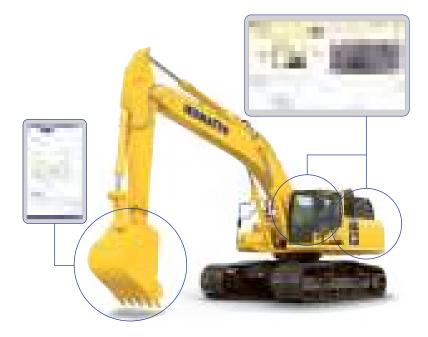

### Maintenance

Preventive maintenance is the most important factor to ensure that your equipment keeps running with minimal downtime. Factoryrecommended maintenance is automatically scheduled by your servicing distributor, including oil sampling analysis, genuine oils and filters, a 50-point inspection and travel.

### Repair

Protect your equipment and your wallet by providing comprehensive machine coverage for qualifying failed components with Komatsu Care Plus III. Coverage extends for the life of the contract, giving you peace of mind for 20,000+ hours. Your policy also covers diagnostics, travel and freight costs for large components.

### Consumables

Consumables are wear items, such as windshield wipers, filters and batteries. Your Komatsu Care Plus III program includes replacement of a number of consumables to help streamline your operation and take the guess work out of your operating costs. What's more, you can be sure that all consumables are Komatsu genuine parts installed by distributor-certified labor.