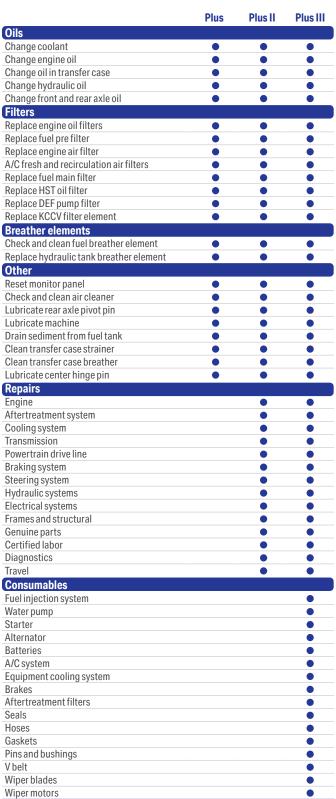

#### 500-hour maintenance

- Engine air filter assembly
- Transmission oil filter
- Engine oil filter
- Fuel pre-filter
- AC fresh air filter
- AC recirc air filter
- Fuel main filter • KOWA
- Engine oil

### Maintenance intervals\*

1,000-hour

maintenance

Engine air filter

Transmission oil

• Engine oil filter

• AC fresh air filter

• AC recirc air filter

• Fuel main filter

(transmission

(transmission

Transmission oil

oil strainer)

oil strainer)

• Fuel pre-filter

assembly

filter

• KOWA

• O-ring

• O-ring

• Engine oil

#### 2,000-hour maintenance

- Engine air filter assembly
- Transmission oil
- filter Engine oil filter
- Fuel pre-filter
- AC fresh air filter
- AC recirc air filter
- Fuel main filter
- KOWA
- Engine oil
- O-rings
- Transmission oil Hydraulic oil filter
- Hvdraulic tank breather
- Diesel exhaust fluid (DEF) pump filter
- DEF tank breather
- KCCV filter
- Axle oil (each)
- Hydraulic oil

#### 6,000-hour maintenance

- Engine air filter assembly
- Transmission oil filter
- Engine oil filter
- Fuel pre-filter
- AC fresh air filter
- AC recirc air filter
- Fuel main filter
- KOWA
- Engine oil
- O-rings
- Transmission oil
- Hydraulic oil filter
- Hvdraulic tank breather
- Diesel exhaust fluid (DEF) pump filter
- DEF tank breather
- KCCV filter
- Axle oil (each)
- Hydraulic oil
- Coolant

#### Consumables\* Periodic 7,000 to 9,000 12,000 to 15,000 As needed replacements hours hours Brakes Wiperblades Alternator . Fuel injector and wiper assembly • Wiper motor Starting motor blade motor Water pump DEF emission Cylinder seals Batteries assembly related parts Engine damper Serptine belts Turbocharger Hydraulic seals Drive shafts Safety belt Air conditioning • Pins and Universal joints system bushings Cooling system Hydraulic hoses **DEF** emission and related parts