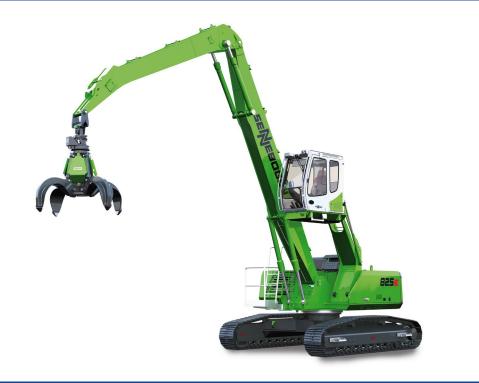

# Sennebogen Material Handler 825 E

## 825 E

| Drive Variants              | 129kW and<br>110kW |
|-----------------------------|--------------------|
| Operating<br>Weight in Lbs. | 28.8 – 32.8 T      |
| Maximum<br>Reach            | 12-14 m            |

#### Material Handler with high load capacity and extensive reach

A reliable material handler for timber, scrap, and recycling or for other industrial applications: the SENNEBOGEN 825 E impresses with its powerful drive, extensive reach, high load capacity, and optimal view. Easy to operate and maintain, the machine is the right partner for modern-day material handling.